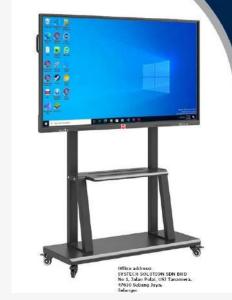

### INTERACTIVE WHITEBOARD

- > Available Size: 55"65"75"85"98"105"110"
- Operating OS: Android or Windows or Dual OS
- Windows System CPU-intel core i3/i5/i7 Memory-4G/8G Hard disk-128G/256/500G/1T
- Android System Android 8.0 version 3G RAM, 32G ROM
- Touch Technology: Infrared touch Touch Points: 20 points
- Resolution: 2K/4K (3840X2160)

#### WHY SYSTECH?

- ✓ The Interactive Smartboard with wide range Available Size: 55" 65" 75" 85" 98" 105" 110"
- Operating OS: Android or Dual OS (Andriod and Windows)
- Well experienced local support staff in technical and product knowledge.
- ✓ Resolution: Truly 4K-UHD (3840X2160) and Touch Screen LCD-20 points
- Pre-installed Educational software and mobile application-FREE installation