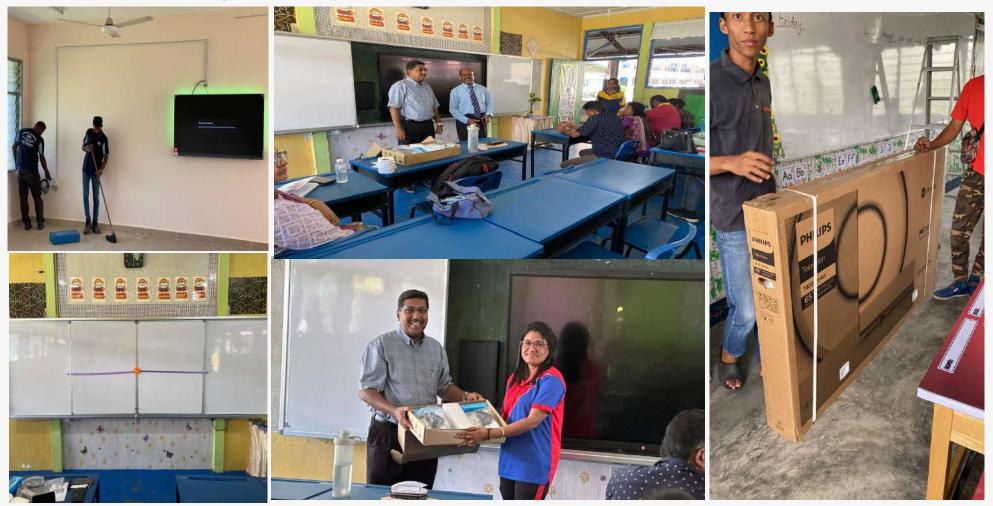

### SMARTBOARD INSTALLATION AT SCHOOL

SJKT Glenmarie Shah Alam

SJKT Kapar, Klang

SJKT Sepang

SJKT Yong Peng, Johor

SJKT Teluk Merbau

• A well experienced and professional installer, provide on-site training and after sales service support. The service include to the site visiting, planning, design, and implementation. Ensure the smooth and safety of the smartboard delivery to the customer door. A benchmark enterprise in the interactive smartboard installation and training at educational industry.